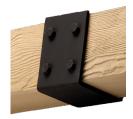

- Ultra-lightweight
- Easy to install
- Touch up kit included

5 ½" or 7½"

SMOOTH BEAM STRAP

HAMMERED BEAM STRAP

**NEW EARTH** 

DARK MAPLE

**RAVEN** 

| STYLE   | FYPON FOAM BEAMS                   |
|---------|------------------------------------|
| SIZE*   | 6" × 8", 8" × 10"                  |
| LENGTH  | 144", 192", 240"                   |
| TYPE    | U shaped formed beam<br>- open end |
| TEXTURE | Hand hewn or rough sawn            |
| COLORS  | • New Earth • Dark Maple • Raven   |