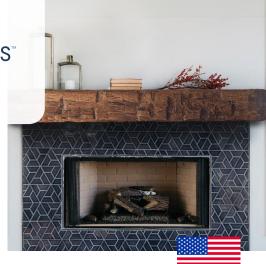

## Beams and Mantels Collection Finished **TYPON** Foam

Capture the rustic nature of authentic timber at a lower cost and with easier installation. Exposed structural rafters and wiring can easily be concealed with these ultra-light, easy to install foam beams available in either a rough sawn or hand-hewn texture. Beams are hand stained and boxed for maximum protection to the jobsite.

| STYLE   | FYPON FOAM MANTELS                      |
|---------|-----------------------------------------|
| SIZE*   | 6" × 8", 8" × 10"                       |
| LENGTH  | 60", 72", 84"                           |
| TYPE    | U shaped formed mantel<br>- closed ends |
| TEXTURE | Hand hewn or rough sawn                 |
| COLORS  | New Earth     Dark Maple     Raven      |