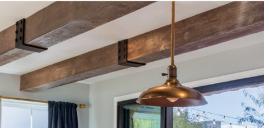

## Beams and Mantels Collection Finished **TYPON** Foam

Capture the rustic nature of authentic timber at a lower cost and with easier installation. Exposed structural rafters and wiring can easily be concealed with these ultra-light, easy to install foam beams available in either a rough sawn or hand-hewn texture. Beams are hand stained and boxed for maximum protection to the jobsite.

- Ultra-lightweight
- Easy to install
- Touch up kit included

5 ½" or 7½"

SMOOTH BEAM STRAP

HAMMERED BEAM STRAP

**NEW EARTH** 

DARK MAPLE

**RAVEN** 

| STYLE   | FYPON FOAM BEAMS                   |
|---------|------------------------------------|
| SIZE*   | 6" × 8", 8" × 10"                  |
| LENGTH  | 144", 192", 240"                   |
| TYPE    | U shaped formed beam<br>- open end |
| TEXTURE | Hand hewn or rough sawn            |
| COLORS  | • New Earth • Dark Maple • Raven   |