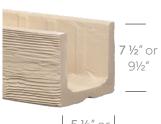

- Ultra-lightweight
- Easy to install
- Touch up kit included

5 ½" or 7½"

SMOOTH BEAM STRAP

HAMMERED BEAM STRAP

**NEW EARTH** 

DARK MAPLE

**RAVEN** 

| STYLE   | FYPON FOAM BEAMS                   |
|---------|------------------------------------|
| SIZE*   | 6" × 8", 8" × 10"                  |
| LENGTH  | 144", 192", 240"                   |
| TYPE    | U shaped formed beam<br>- open end |
| TEXTURE | Hand hewn or rough sawn            |
| COLORS  | • New Earth • Dark Maple • Raven   |