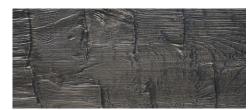

- Ultra-lightweight
- Easy to install
- Touch up kit included

5 ½" or 7½"

SMOOTH BEAM STRAP

HAMMERED BEAM STRAP

**NEW EARTH** 

DARK MAPLE

**RAVEN** 

| STYLE   | FYPON FOAM BEAMS                   |
|---------|------------------------------------|
| SIZE*   | 6" × 8", 8" × 10"                  |
| LENGTH  | 144", 192", 240"                   |
| TYPE    | U shaped formed beam<br>- open end |
| TEXTURE | Hand hewn or rough sawn            |
| COLORS  | • New Earth • Dark Maple • Raven   |