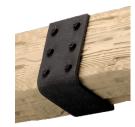

- Ultra-lightweight
- Easy to install
- Touch up kit included

5 ½" or 7½"

SMOOTH BEAM STRAP

HAMMERED BEAM STRAP

**NEW EARTH** 

DARK MAPLE

**RAVEN** 

| STYLE   | FYPON FOAM BEAMS                   |
|---------|------------------------------------|
| SIZE*   | 6" × 8", 8" × 10"                  |
| LENGTH  | 144", 192", 240"                   |
| TYPE    | U shaped formed beam<br>- open end |
| TEXTURE | Hand hewn or rough sawn            |
| COLORS  | • New Earth • Dark Maple • Raven   |