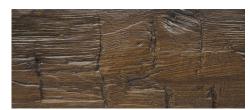

- Ultra-lightweight
- Easy to install
- Touch up kit included

5 ½" or 7½"

SMOOTH BEAM STRAP

HAMMERED BEAM STRAP

**NEW EARTH** 

DARK MAPLE

**RAVEN** 

| STYLE   | FYPON FOAM BEAMS                   |
|---------|------------------------------------|
| SIZE*   | 6" × 8", 8" × 10"                  |
| LENGTH  | 144", 192", 240"                   |
| TYPE    | U shaped formed beam<br>- open end |
| TEXTURE | Hand hewn or rough sawn            |
| COLORS  | • New Earth • Dark Maple • Raven   |