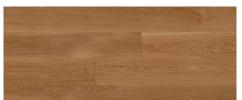

| 48", 60", 72", custom                                                                 |
| ТҮРЕ   | U shaped box beam - open end<br>Real wood laminate face on<br>premium plywood box | U shaped box mantel - closed end<br>Real wood laminate face on<br>premium plywood box |

\*Only Rustic White Oak has a full width laminate

Depending on size, other colors may have edge seams in the laminate face



This laminated beam product is a design upgrade from solid hardwoods. It is a non-structural beam for interior use. The premium plywood structure and laminated hardwood face are more stable and more sustainable than typical solid wood beams. Laminated face may have edge seams. Our premium engineered planking meets Indoor Air Quality standards.



TOASTED MAPLE



WALNUT



WHITE OAK



MATTE BLACK



WEATHERED WOOD