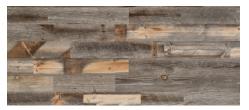

8", 60", 72", custom                                                                 |
| ТҮРЕ   | U shaped box beam - open end<br>Real wood laminate face on<br>premium plywood box | U shaped box mantel - closed end<br>Real wood laminate face on<br>premium plywood box |

\*Only Rustic White Oak has a full width laminate

Depending on size, other colors may have edge seams in the laminate face



This laminated beam product is a design upgrade from solid hardwoods. It is a non-structural beam for interior use. The premium plywood structure and laminated hardwood face are more stable and more sustainable than typical solid wood beams. Laminated face may have edge seams. Our premium engineered planking meets Indoor Air Quality standards.



TOASTED MAPLE



WALNUT



WHITE OAK



MATTE BLACK



WEATHERED WOOD