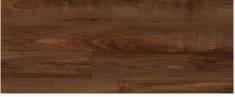

| 48", 60", 72", custom                                                                 |
| ТҮРЕ   | U shaped box beam - open end<br>Real wood laminate face on<br>premium plywood box | U shaped box mantel - closed end<br>Real wood laminate face on<br>premium plywood box |

\*Only Rustic White Oak has a full width laminate

Depending on size, other colors may have edge seams in the laminate face



This laminated beam product is a design upgrade from solid hardwoods. It is a non-structural beam for interior use. The premium plywood structure and laminated hardwood face are more stable and more sustainable than typical solid wood beams. Laminated face may have edge seams. Our premium engineered planking meets Indoor Air Quality standards.



TOASTED MAPLE



WALNUT



WHITE OAK



MATTE BLACK



WEATHERED WOOD