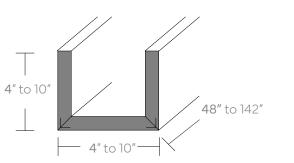

| STYLE  | PREMIUM WOOD BOX BEAMS*                                                           | PREMIUM WOOD<br>BOX MANTELS*                                                          |
|--------|-----------------------------------------------------------------------------------|---------------------------------------------------------------------------------------|
| SIZE*  | 4" - 10" wide x 4" - 10" high                                                     | 4" - 10" wide x 4" - 10" high                                                         |
| LENGTH | 48" to 142"                                                                       | 48", 60", 72", custom                                                                 |
| ТҮРЕ   | U shaped box beam - open end<br>Real wood laminate face on<br>premium plywood box | U shaped box mantel - closed end<br>Real wood laminate face on<br>premium plywood box |