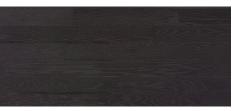

| 48", 60", 72", custom                                                                 |
| ТҮРЕ   | U shaped box beam - open end<br>Real wood laminate face on<br>premium plywood box | U shaped box mantel - closed end<br>Real wood laminate face on<br>premium plywood box |

\*Only Rustic White Oak has a full width laminate

Depending on size, other colors may have edge seams in the laminate face



This laminated beam product is a design upgrade from solid hardwoods. It is a non-structural beam for interior use. The premium plywood structure and laminated hardwood face are more stable and more sustainable than typical solid wood beams. Laminated face may have edge seams. Our premium engineered planking meets Indoor Air Quality standards.



TOASTED MAPLE



WALNUT



WHITE OAK



MATTE BLACK



WEATHERED WOOD