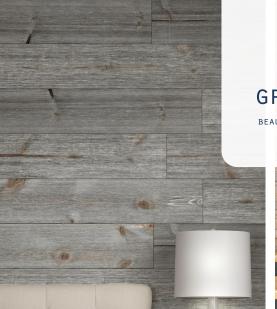

## Easy BarnWood™ Collection

The rustic, weathered look of barn wood.

Complement any space with the rustic, natural warmth and dramatic character only found in real wood. Our unique texturing and staining process creates the look of weathered barnwood with the affordability and easy installation of new planks.

- 1 x 8 knotty pine boards
- Choose from v-groove or square edge tongue and groove
- Matching trim available
- Touch up kit available

STERLING GRAY

COVERED BRIDGE

OLD BARN GRAY

TRADITIONAL WHITE

This natural pine product includes characteristics such as knots, broken knots, splits and some warping. Color and texture variations are also common. Expect to sort and lay out boards prior to installation to meet your specific expectations for usable material. Defects can be cut out and discarded. Depending on your specific threshold of "rustic," waste factors of 10% or more may be expected.