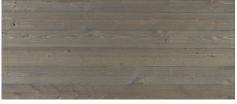

- 1 x 8 knotty pine boards
- Choose from v-groove or square edge tongue and groove
- Matching trim available
- Touch up kit available

STERLING GRAY

COVERED BRIDGE

OLD BARN GRAY

TRADITIONAL WHITE

This natural pine product includes characteristics such as knots, broken knots, splits and some warping. Color and texture variations are also common. Expect to sort and lay out boards prior to installation to meet your specific expectations for usable material. Defects can be cut out and discarded. Depending on your specific threshold of "rustic," waste factors of 10% or more may be expected.