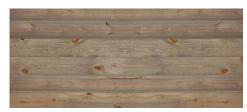

- 1 x 8 knotty pine boards
- Choose from v-groove or square edge tongue and groove
- Matching trim available
- Touch up kit available

STERLING GRAY

COVERED BRIDGE

OLD BARN GRAY

TRADITIONAL WHITE

This natural pine product includes characteristics such as knots, broken knots, splits and some warping. Color and texture variations are also common. Expect to sort and lay out boards prior to installation to meet your specific expectations for usable material. Defects can be cut out and discarded. Depending on your specific threshold of "rustic," waste factors of 10% or more may be expected.