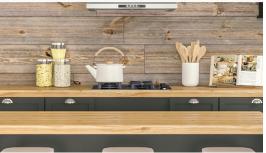

## Easy BarnWood™ Collection

The rustic, weathered look of barn wood.

Complement any space with the rustic, natural warmth and dramatic character only found in real wood. Our unique texturing and staining process creates the look of weathered barnwood with the affordability and easy installation of new planks.