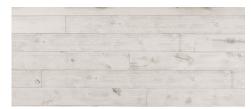

- 1 x 8 knotty pine boards
- Choose from v-groove or square edge tongue and groove
- Matching trim available
- Touch up kit available

STERLING GRAY

COVERED BRIDGE

OLD BARN GRAY

TRADITIONAL WHITE

This natural pine product includes characteristics such as knots, broken knots, splits and some warping. Color and texture variations are also common. Expect to sort and lay out boards prior to installation to meet your specific expectations for usable material. Defects can be cut out and discarded. Depending on your specific threshold of "rustic," waste factors of 10% or more may be expected.