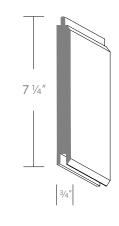

| STYLE         | EASY BARNWOOD                             |
|---------------|-------------------------------------------|
| PLANK SIZE    | 1 x 8 Nominal                             |
| PLANK LENGTH  | 16 ft                                     |
| TYPE          | Solid #3 Pine Tongue & Groove             |
| EDGE PROFILE  | T&G v-groove or square-edge               |
| MATCHING TRIM | 1 x 4 x 12 ft<br>(Solid #3 Pine Textured) |
| COVERAGE      | 9 sq ft per 16' board                     |