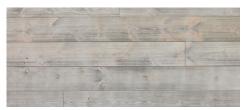

- 1 x 8 knotty pine boards
- Choose from v-groove or square edge tongue and groove
- Matching trim available
- Touch up kit available

STERLING GRAY

COVERED BRIDGE

OLD BARN GRAY

TRADITIONAL WHITE

This natural pine product includes characteristics such as knots, broken knots, splits and some warping. Color and texture variations are also common. Expect to sort and lay out boards prior to installation to meet your specific expectations for usable material. Defects can be cut out and discarded. Depending on your specific threshold of "rustic," waste factors of 10% or more may be expected.