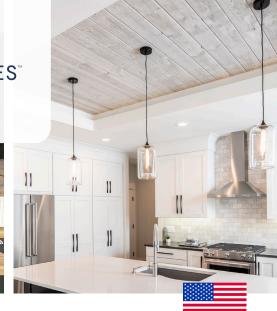

## Easy BarnWood™ Collection

The rustic, weathered look of barn wood.

Complement any space with the rustic, natural warmth and dramatic character only found in real wood. Our unique texturing and staining process creates the look of weathered barnwood with the affordability and easy installation of new planks.