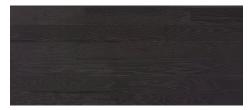

lywood backer
- Warm satin finish on Walnut, White Oak and Toasted Maple



| STYLE        | PREMIUM WOOD PLANKS                    |
|--------------|----------------------------------------|
| SIZE         | 1/2 x 5 1/4 Actual                     |
| LENGTH       | 8 ft                                   |
| TYPE         | Engineered laminated tongue and groove |
| EDGE PROFILE | Small v-groove                         |
| COVERAGE     | 20 sq ft per 6 piece bundle            |

This laminated T&G product is a design upgrade from solid hardwoods. The premium plywood backing and laminated hardwood face are more stable, sustainable, and easier to install than typical milled hardwoods. Our premium engineered planking meets Indoor Air Quality standards.



TOASTED MAPLE



WALNUT



WHITE OAK



MATTE BLACK



WEATHERED WOOD