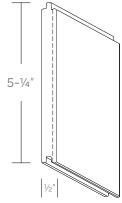

- Hand selected and milled
- Heat laminated face on premium plywood backer
- Warm satin finish on Walnut, White Oak and Toasted Maple

| STYLE        | PREMIUM WOOD PLANKS                    |
|--------------|----------------------------------------|
| SIZE         | 1/2 x 5 1/4 Actual                     |
| LENGTH       | 8 ft                                   |
| TYPE         | Engineered laminated tongue and groove |
| EDGE PROFILE | Small v-groove                         |
| COVERAGE     | 20 sq ft per 6 piece bundle            |