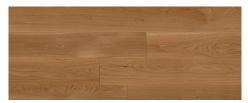

on premium plywood backer
- Warm satin finish on Walnut, White Oak and Toasted Maple



| STYLE        | PREMIUM WOOD PLANKS                    |
|--------------|----------------------------------------|
| SIZE         | 1/2 x 5 1/4 Actual                     |
| LENGTH       | 8 ft                                   |
| TYPE         | Engineered laminated tongue and groove |
| EDGE PROFILE | Small v-groove                         |
| COVERAGE     | 20 sq ft per 6 piece bundle            |

This laminated T&G product is a design upgrade from solid hardwoods. The premium plywood backing and laminated hardwood face are more stable, sustainable, and easier to install than typical milled hardwoods. Our premium engineered planking meets Indoor Air Quality standards.



TOASTED MAPLE



WALNUT



WHITE OAK



MATTE BLACK



WEATHERED WOOD