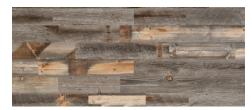

Warm satin finish on Walnut, White Oak and Toasted Maple



| STYLE        | PREMIUM WOOD PLANKS                    |
|--------------|----------------------------------------|
| SIZE         | 1/2 x 5 1/4 Actual                     |
| LENGTH       | 8 ft                                   |
| TYPE         | Engineered laminated tongue and groove |
| EDGE PROFILE | Small v-groove                         |
| COVERAGE     | 20 sq ft per 6 piece bundle            |

This laminated T&G product is a design upgrade from solid hardwoods. The premium plywood backing and laminated hardwood face are more stable, sustainable, and easier to install than typical milled hardwoods. Our premium engineered planking meets Indoor Air Quality standards.



TOASTED MAPLE



WALNUT



WHITE OAK



MATTE BLACK



WEATHERED WOOD