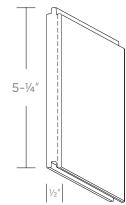

- Hand selected and milled
- Heat laminated face on premium plywood backer
- Warm satin finish on Walnut, White Oak and Toasted Maple

| STYLE        | PREMIUM WOOD PLANKS                    |
|--------------|----------------------------------------|
| SIZE         | 1/2 x 5 1/4 Actual                     |
| LENGTH       | 8 ft                                   |
| TYPE         | Engineered laminated tongue and groove |
| EDGE PROFILE | Small v-groove                         |
| COVERAGE     | 20 sq ft per 6 piece bundle            |