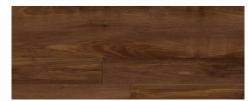

nated face on premium plywood backer
- Warm satin finish on Walnut, White Oak and Toasted Maple



| STYLE        | PREMIUM WOOD PLANKS                    |
|--------------|----------------------------------------|
| SIZE         | 1/2 x 5 1/4 Actual                     |
| LENGTH       | 8 ft                                   |
| TYPE         | Engineered laminated tongue and groove |
| EDGE PROFILE | Small v-groove                         |
| COVERAGE     | 20 sq ft per 6 piece bundle            |

This laminated T&G product is a design upgrade from solid hardwoods. The premium plywood backing and laminated hardwood face are more stable, sustainable, and easier to install than typical milled hardwoods. Our premium engineered planking meets Indoor Air Quality standards.



TOASTED MAPLE



WALNUT



WHITE OAK



MATTE BLACK



WEATHERED WOOD