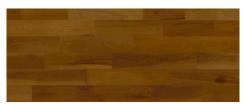

illed
- Heat laminated face on premium plywood backer
- Warm satin finish on Walnut, White Oak and Toasted Maple



| STYLE        | PREMIUM WOOD PLANKS                    |
|--------------|----------------------------------------|
| SIZE         | 1/2 x 5 1/4 Actual                     |
| LENGTH       | 8 ft                                   |
| TYPE         | Engineered laminated tongue and groove |
| EDGE PROFILE | Small v-groove                         |
| COVERAGE     | 20 sq ft per 6 piece bundle            |

This laminated T&G product is a design upgrade from solid hardwoods. The premium plywood backing and laminated hardwood face are more stable, sustainable, and easier to install than typical milled hardwoods. Our premium engineered planking meets Indoor Air Quality standards.



TOASTED MAPLE



WALNUT



WHITE OAK



MATTE BLACK



WEATHERED WOOD