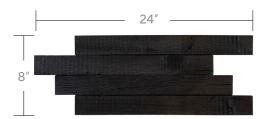

- Reclaimed, real weathered pine & cedar
- Choose from square or layered tiles
- Easy layout and installation

| STYLE    | PREMIUM WOOD TILES                                             |
|----------|----------------------------------------------------------------|
| SIZE     | 5/8 x 12 x 12 Actual (Squares)<br>3/4 x 8 x 22 Actual (Layers) |
| ТҮРЕ     | Reclaimed pine & cedar with mesh backer                        |
| COVERAGE | 1 sq ft per tile<br>20 pieces per carton                       |

CHAR - SQUARES

DRIFT - SQUARES

WOODSHED - SQUARES

CHAR - LAYERS

DRIFT - LAYERS

WOODSHED - LAYERS