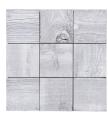

- Reclaimed, real weathered pine & cedar
- Choose from square or layered tiles
- Easy layout and installation

| STYLE    | PREMIUM WOOD TILES                                             |
|----------|----------------------------------------------------------------|
| SIZE     | 5/8 x 12 x 12 Actual (Squares)<br>3/4 x 8 x 22 Actual (Layers) |
| ТҮРЕ     | Reclaimed pine & cedar with mesh backer                        |
| COVERAGE | 1 sq ft per tile<br>20 pieces per carton                       |

CHAR - SQUARES

DRIFT - SQUARES

WOODSHED - SQUARES

CHAR - LAYERS

DRIFT - LAYERS

WOODSHED - LAYERS