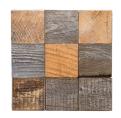

## Premium Wood Tiles

Mosaic patterns that add interest to any space.

Whimsical, cool, unique...just some of the words to describe the wood tile collection. Our craftsmen arrange the reclaimed, weathered pine into a deliberate pattern and preassemble the pieces into square grids and planked layers with a mesh backing for easy layout and installation.

- Reclaimed, real weathered pine & cedar
- Choose from square or layered tiles
- Easy layout and installation

| STYLE    | PREMIUM WOOD TILES                                             |
|----------|----------------------------------------------------------------|
| SIZE     | 5/8 x 12 x 12 Actual (Squares)<br>3/4 x 8 x 22 Actual (Layers) |
| ТҮРЕ     | Reclaimed pine & cedar with mesh backer                        |
| COVERAGE | 1 sq ft per tile<br>20 pieces per carton                       |

CHAR - SQUARES

DRIFT - SQUARES

WOODSHED - SQUARES

CHAR - LAYERS

DRIFT - LAYERS

WOODSHED - LAYERS