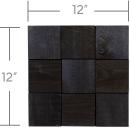

- Reclaimed, real weathered pine & cedar
- Choose from square or layered tiles
- Easy layout and installation

| STYLE    | PREMIUM WOOD TILES                                             |
|----------|----------------------------------------------------------------|
| SIZE     | 5/8 x 12 x 12 Actual (Squares)<br>3/4 x 8 x 22 Actual (Layers) |
| ТҮРЕ     | Reclaimed pine & cedar with mesh backer                        |
| COVERAGE | 1 sq ft per tile<br>20 pieces per carton                       |

CHAR - SQUARES

DRIFT - SQUARES

WOODSHED - SQUARES

CHAR - LAYERS

DRIFT - LAYERS

WOODSHED - LAYERS