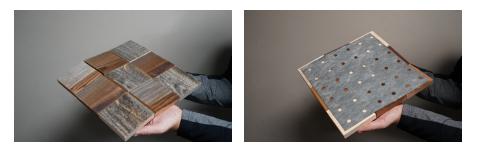

## Premium Wood Tiles

Mosaic patterns that add interest to any space.

Whimsical, cool, unique...just some of the words to describe the wood tile collection. Our craftsmen arrange the reclaimed, weathered pine into a deliberate pattern and preassemble the pieces into square grids and planked layers with a mesh backing for easy layout and installation.

- Reclaimed, real weathered pine & cedar
- Choose from square or layered tiles
- Easy layout and installation

| STYLE    | PREMIUM WOOD TILES                                             |
|----------|----------------------------------------------------------------|
| SIZE     | 5/8 x 12 x 12 Actual (Squares)<br>3/4 x 8 x 22 Actual (Layers) |
| ТҮРЕ     | Reclaimed pine & cedar with mesh backer                        |
| COVERAGE | 1 sq ft per tile<br>20 pieces per carton                       |

This sustainable product is made from reclaimed pine & cedar. This grade of reclaimed, weathered wood will include characteristics such as knots, knot holes, splits, nail holes, weathering checks, and inconsistencies in texture and color. Our Premium Wood Tiles meet Indoor Air Quality standards.