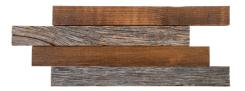

- Reclaimed, real weathered pine & cedar
- Choose from square or layered tiles
- Easy layout and installation

| STYLE    | PREMIUM WOOD TILES                                             |
|----------|----------------------------------------------------------------|
| SIZE     | 5/8 x 12 x 12 Actual (Squares)<br>3/4 x 8 x 22 Actual (Layers) |
| ТҮРЕ     | Reclaimed pine & cedar with mesh backer                        |
| COVERAGE | 1 sq ft per tile<br>20 pieces per carton                       |

CHAR - SQUARES

DRIFT - SQUARES

WOODSHED - SQUARES

CHAR - LAYERS

DRIFT - LAYERS

WOODSHED - LAYERS