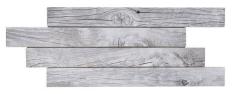

- Reclaimed, real weathered pine & cedar
- Choose from square or layered tiles
- Easy layout and installation

| STYLE    | PREMIUM WOOD TILES                                             |
|----------|----------------------------------------------------------------|
| SIZE     | 5/8 x 12 x 12 Actual (Squares)<br>3/4 x 8 x 22 Actual (Layers) |
| ТҮРЕ     | Reclaimed pine & cedar with mesh backer                        |
| COVERAGE | 1 sq ft per tile<br>20 pieces per carton                       |

CHAR - SQUARES

DRIFT - SQUARES

WOODSHED - SQUARES

CHAR - LAYERS

DRIFT - LAYERS

WOODSHED - LAYERS